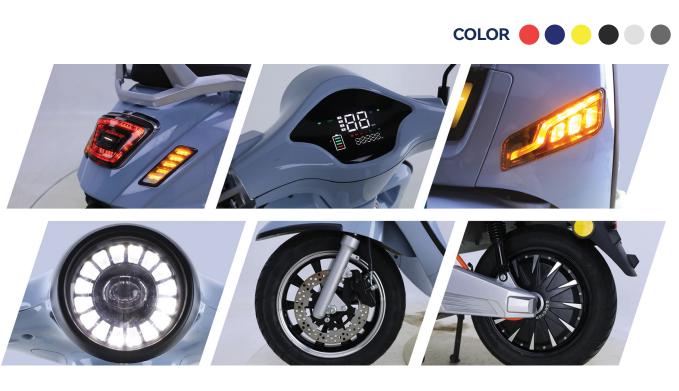

## **KEY FEATURES:**

- · Retro Aesthetics for A Stylish and Elegant Look
- Effortless and Comfortable Riding with A Triangular Design
- · Two-Person Riding with Excellent Ground Clearance
- · Enhanced Safety for Night-time Rides with LED Headlights

**SPEC** 

**Battery Type** 

Li-ion

SMG15HT-A1

Remote Lock/Unlock

GPS Tracking

Front/Rear Wheel Type

**OTA Updates** 

System Diagnostics

SMG15HT-A1

FR/RR 90/90-12in

| Range (Constant speed 45km/h) | 80km     | Charging Time    | 2-3H                |
|-------------------------------|----------|------------------|---------------------|
| Top Speed                     | 65km/h   | Front/Rear Brake | Disc Brake          |
| Motor                         | 1500W    | Braking System   | Single CBS          |
| Max Torque                    | 110N.m   | Dimension        | 1810 x 1050 x 700mm |
| Batterv                       | 72V 24Ah | Net Weight       | 91ka                |