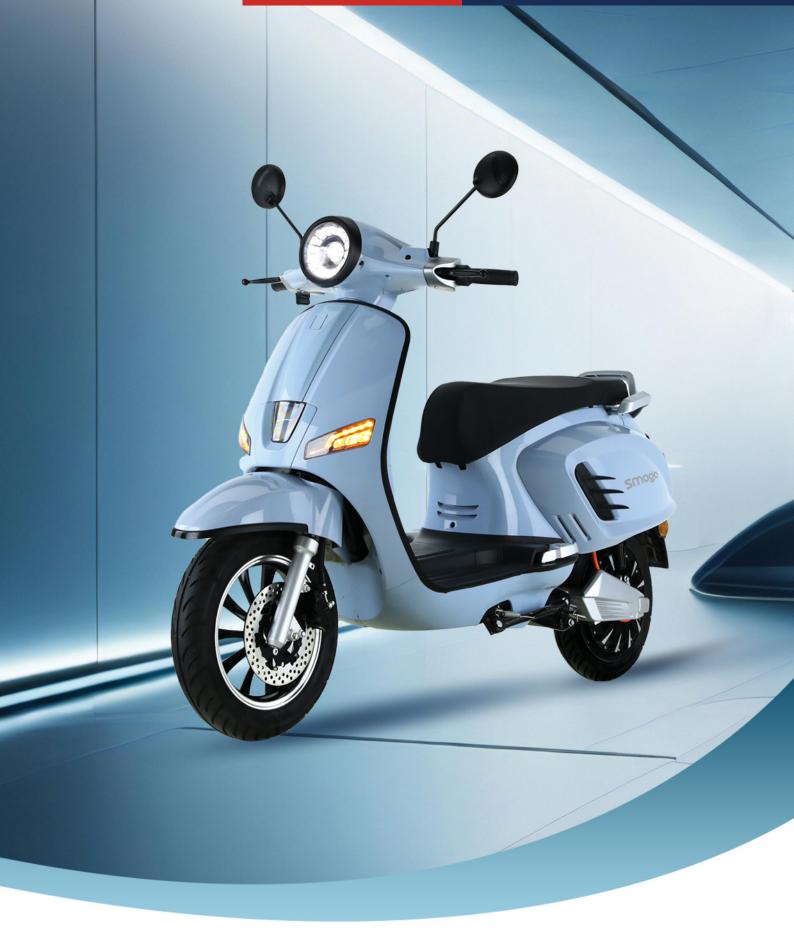

## smogo

Smart Motorcycle Swap Green Life

## **SMOGO A SERIES**

Range **80km** 

Top Speed Rated Power 65km/h 1500w

Max Torque 110N.m

ue Battery Capacity
72v 24Ah

## **KEY FEATURES:**

- · Retro Aesthetics for A Stylish and Elegant Look
- Effortless and Comfortable Riding with A Triangular Design
- · Two-Person Riding with Excellent Ground Clearance
- · Enhanced Safety for Night-time Rides with LED Headlights