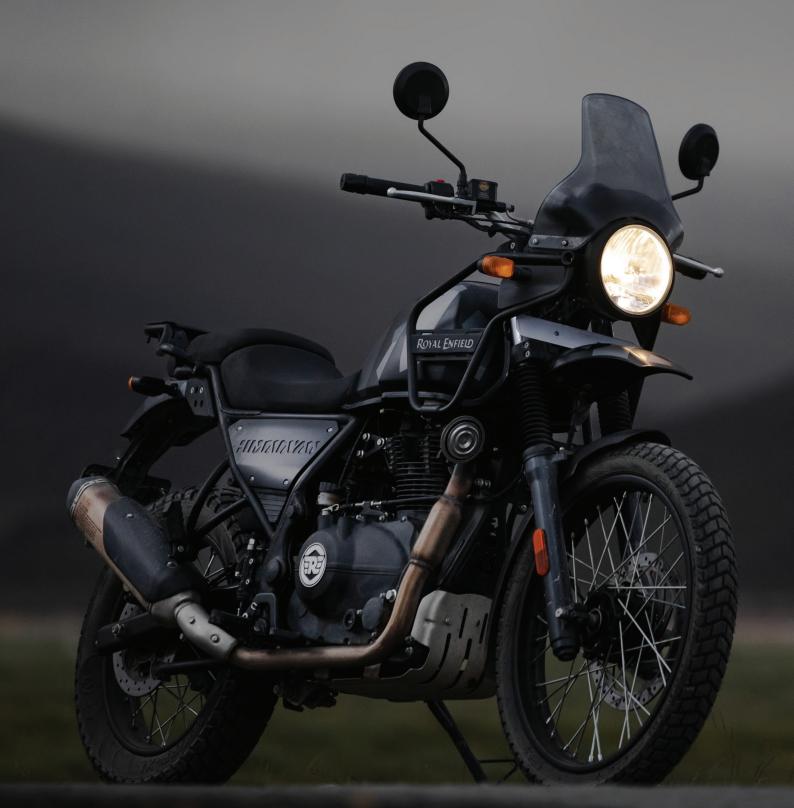

## ROYAL ENFIELD HIMALAYAN

BUILT FOR ALL ROADS. BUILT FOR NO ROADS.

## **SPECIFICATIONS**

vนาด 411 cc

ีกำลัง 24.5 แรมม้า ที่ 6,500 รอบต่อนาที

แรมบิด 32 นิวตัน-เมตร ที่ 4,000 รอบต่อนาที

ระบบจ่ายน้ำมัน หัวฉีด

ระบบเกียร์ 5 เกียร์

คลัตธ์ แบบเปียก, หลายแผ่น

ıWsu Half-Duplex Split Cradle

องศาเอียง 26 องศา

สูงจากพื้น 220 มม.

ชนิดล้อ ซี่ลวด

ยาม หน้า 90/90–21 นิ้ว/ หลัง 120/90–17 นิ้ว

ยาวใน มียาวใน

เบรก หน้า – คาร์ลิปเปอร์แบบสอวสูบ, หลัว – หนึ่วสูบ

้าานเบรก 320 มม. ในด้านหน้า และ 240 มม. ในด้านหลัง

ABS Bosch Dual Channel

ระบบกันสะเทือนหน้า Telescopic ขนาดแกน 41 มม., ระยะยุบ 200 มม.

ระบบกันสะเทือนหลัง กระบอกโซ็คเดียวพร้อมชุดลิงค์, ระยะยุบ 180 มม. ปรับสปริงได้

ไฟหน้า ฮาโลเาน

189,700.-

SLEET BLACK DUNE BRO