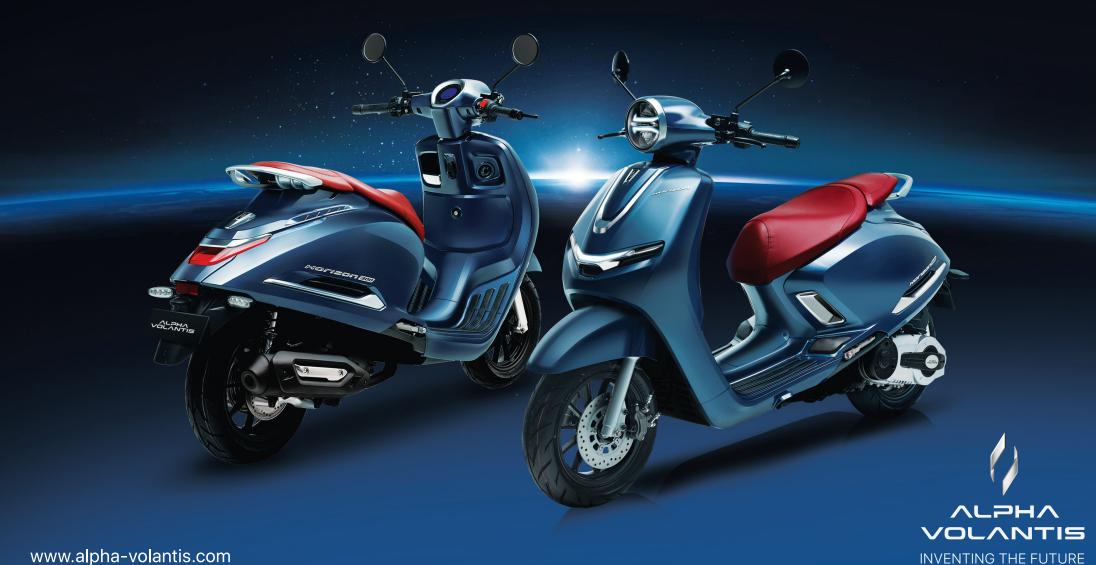

## SHINE YOUR ELEGANCE

## 

As a first product of Alpha Volantis brand, Horizon offers powerful engine performance at 300cc in a convenient and compact size scooter. The Horizon name's intention is to inspire rider to start their journey. Designed to represent the futuristic luxury shape with a respect for classic style of scooter.