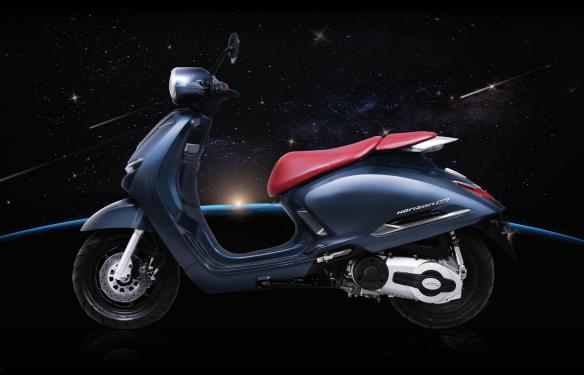

## SHINE YOUR ELEGANCE

## 

As a first product of Alpha Volantis brand, Horizon offers powerful engine performance at 300cc in a convenient and compact size scooter. The Horizon name's intention is to inspire rider to start their journey. Designed to represent the futuristic luxury shape with a respect for classic style of scooter.

**DEEP SPACE BLACK** 

| Displacement |          |
|--------------|----------|
| 276 cc/      | 4 stroke |

Cooling System LIQUID COOL

**SINGLE CYLINDER SOHC 2-VALVE** 

Max Speed 130 Km/Hr

| TRANSMISSION CVT (V-BELT)  ENGINE TYPE SINGLE CYLINDER, SOHC, 2-VALVE  COOLING SYSTEM LIQUID  STARTING SYSTEM ELECTRIC  ENGINE DISPLACEMENT 276 cc.  TYPE 4-STROKE  BORE x STROKE 72.5 x 66.8 mm.  COMPRESSION RATIO 10.1 : 1  IGNITION Electronic Injection  SPARK PLUG NGK DR8EA  MAX POWER 13.6 Kw @ 6,500 rpm  MAX TORQUE 21.8 Nm @ 5,000 rpm  FUEL 91, 95, EIO  CARBURETION SYSTEM EFI  LUBRICATION SYSTEM EFI  LUBRICATION SYSTEM PRESSURE & SPLASH  FUEL CAPACITY 9 L  FRONT SUSPENSION Coil Spring (ADJUST 5 LEVEL)  BRAKE FRONT SINGLE DISC BRAKE 220 mm.  BRAKE REAR SINGLE DISC BRAKE 220 mm. /SBS (Share Brake System) |
|------------------------------------------------------------------------------------------------------------------------------------------------------------------------------------------------------------------------------------------------------------------------------------------------------------------------------------------------------------------------------------------------------------------------------------------------------------------------------------------------------------------------------------------------------------------------------------------------------------------------------------|
| COOLING SYSTEM LIQUID  STARTING SYSTEM ELECTRIC  ENGINE DISPLACEMENT 276 cc.  TYPE 4-STROKE  BORE x STROKE 72.5 x 66.8 mm.  COMPRESSION RATIO 10.1 : 1  IGNITION Electronic Injection  SPARK PLUG NGK DR8EA  MAX POWER 13.6 Kw @ 6,500 rpm  MAX TORQUE 21.8 Nm @ 5,000 rpm  FUEL 91, 95, E10  CARBURETION SYSTEM EFI  LUBRICATION SYSTEM PRESSURE & SPLASH  FUEL CAPACITY 9 L  FRONT SUSPENSION Telescopic  REAR SUSPENSION Coil Spring (ADJUST 5 LEVEL)  BRAKE FRONT SINGLE DISC BRAKE 220 mm.                                                                                                                                    |
| STARTING SYSTEM ELECTRIC  ENGINE DISPLACEMENT 276 cc.  TYPE 4-STROKE  BORE x STROKE 72.5 x 66.8 mm.  COMPRESSION RATIO 10.1 : 1  IGNITION Electronic Injection  SPARK PLUG NGK DR8EA  MAX POWER 13.6 Kw @ 6,500 rpm  MAX TORQUE 21.8 Nm @ 5,000 rpm  FUEL 91, 95, E10  CARBURETION SYSTEM EFI  LUBRICATION SYSTEM PRESSURE & SPLASH  FUEL CAPACITY 9 L  FRONT SUSPENSION Telescopic  REAR SUSPENSION Coil Spring (ADJUST 5 LEVEL)  BRAKE FRONT SINGLE DISC BRAKE 220 mm.                                                                                                                                                           |
| ENGINE DISPLACEMENT 276 cc.  TYPE 4-STROKE  BORE x STROKE 72.5 x 66.8 mm.  COMPRESSION RATIO 10.1 : 1  IGNITION Electronic Injection  SPARK PLUG NGK DRSEA  MAX POWER 13.6 Kw @ 6,500 rpm  MAX TORQUE 21.8 Nm @ 5,000 rpm  FUEL 91, 95, E10  CARBURETION SYSTEM EFI  LUBRICATION SYSTEM PRESSURE & SPLASH  FUEL CAPACITY 9 L  FRONT SUSPENSION Telescopic  REAR SUSPENSION Coil Spring (ADJUST 5 LEVEL)  BRAKE FRONT SINGLE DISC BRAKE 220 mm.                                                                                                                                                                                     |
| TYPE 4-STROKE  BORE x STROKE 72.5 x 66.8 mm.  COMPRESSION RATIO 10.1 : 1  IGNITION Electronic Injection  SPARK PLUG NGK DR8EA  MAX POWER 13.6 Kw @ 6,500 rpm  MAX TORQUE 21.8 Nm @ 5,000 rpm  FUEL 91, 95, E10  CARBURETION SYSTEM EFI  LUBRICATION SYSTEM PRESSURE & SPLASH  FUEL CAPACITY 9 L  FRONT SUSPENSION Telescopic  REAR SUSPENSION Coil Spring (ADJUST 5 LEVEL)  BRAKE FRONT SINGLE DISC BRAKE 220 mm.                                                                                                                                                                                                                  |
| BORE x STROKE 72.5 x 66.8 mm.  COMPRESSION RATIO 10.1 : 1  IGNITION Electronic Injection  SPARK PLUG NGK DR8EA  MAX POWER 13.6 Kw @ 6,500 rpm  MAX TORQUE 21.8 Nm @ 5,000 rpm  FUEL 91, 95, E10  CARBURETION SYSTEM EFI  LUBRICATION SYSTEM PRESSURE & SPLASH  FUEL CAPACITY 9 L  FRONT SUSPENSION Telescopic  REAR SUSPENSION Coil Spring (ADJUST 5 LEVEL)  BRAKE FRONT SINGLE DISC BRAKE 220 mm.                                                                                                                                                                                                                                 |
| COMPRESSION RATIO  IGNITION  Electronic Injection  SPARK PLUG  NGK DR8EA  MAX POWER  13.6 Kw @ 6,500 rpm  MAX TORQUE  21.8 Nm @ 5,000 rpm  FUEL  91, 95, EIO  CARBURETION SYSTEM  EFI  LUBRICATION SYSTEM  PRESSURE & SPLASH  FUEL CAPACITY  9 L  FRONT SUSPENSION  Telescopic  REAR SUSPENSION  Coil Spring (ADJUST 5 LEVEL)  BRAKE FRONT  SINGLE DISC BRAKE 220 mm.                                                                                                                                                                                                                                                              |
| IGNITION Electronic Injection  SPARK PLUG NGK DR8EA  MAX POWER 13.6 Kw @ 6,500 rpm  MAX TORQUE 21.8 Nm @ 5,000 rpm  FUEL 91, 95, E10  CARBURETION SYSTEM EFI  LUBRICATION SYSTEM PRESSURE & SPLASH  FUEL CAPACITY 9 L  FRONT SUSPENSION Telescopic  REAR SUSPENSION Coil Spring (ADJUST 5 LEVEL)  BRAKE FRONT SINGLE DISC BRAKE 220 mm.                                                                                                                                                                                                                                                                                            |
| SPARK PLUG NGK DR8EA  MAX POWER 13.6 Kw @ 6,500 rpm  MAX TORQUE 21.8 Nm @ 5,000 rpm  FUEL 91, 95, E10  CARBURETION SYSTEM EFI LUBRICATION SYSTEM PRESSURE & SPLASH  FUEL CAPACITY 9 L  FRONT SUSPENSION Telescopic REAR SUSPENSION Coil Spring (ADJUST 5 LEVEL) BRAKE FRONT SINGLE DISC BRAKE 220 mm.                                                                                                                                                                                                                                                                                                                              |
| MAX POWER  13.6 Kw @ 6,500 rpm  MAX TORQUE  21.8 Nm @ 5,000 rpm  FUEL  91, 95, E10  CARBURETION SYSTEM  EFI  LUBRICATION SYSTEM  PRESSURE & SPLASH  FUEL CAPACITY  9 L  FRONT SUSPENSION  Telescopic  REAR SUSPENSION  Coil Spring (ADJUST 5 LEVEL)  BRAKE FRONT  SINGLE DISC BRAKE 220 mm.                                                                                                                                                                                                                                                                                                                                        |
| MAX TORQUE  21.8 Nm @ 5,000 rpm  FUEL  91, 95, E10  CARBURETION SYSTEM EFI  LUBRICATION SYSTEM PRESSURE & SPLASH  FUEL CAPACITY  9 L  FRONT SUSPENSION  Telescopic  REAR SUSPENSION  Coil Spring (ADJUST 5 LEVEL)  BRAKE FRONT  SINGLE DISC BRAKE 220 mm.                                                                                                                                                                                                                                                                                                                                                                          |
| FUEL 91, 95, E10  CARBURETION SYSTEM EFI  LUBRICATION SYSTEM PRESSURE & SPLASH  FUEL CAPACITY 9 L  FRONT SUSPENSION Telescopic  REAR SUSPENSION Coil Spring (ADJUST 5 LEVEL)  BRAKE FRONT SINGLE DISC BRAKE 220 mm.                                                                                                                                                                                                                                                                                                                                                                                                                |
| CARBURETION SYSTEM EFI  LUBRICATION SYSTEM PRESSURE & SPLASH  FUEL CAPACITY 9 L  FRONT SUSPENSION Telescopic  REAR SUSPENSION Coil Spring (ADJUST 5 LEVEL)  BRAKE FRONT SINGLE DISC BRAKE 220 mm.                                                                                                                                                                                                                                                                                                                                                                                                                                  |
| LUBRICATION SYSTEM PRESSURE & SPLASH  FUEL CAPACITY 9 L  FRONT SUSPENSION Telescopic  REAR SUSPENSION Coil Spring (ADJUST 5 LEVEL)  BRAKE FRONT SINGLE DISC BRAKE 220 mm.                                                                                                                                                                                                                                                                                                                                                                                                                                                          |
| FUEL CAPACITY 9 L FRONT SUSPENSION Telescopic REAR SUSPENSION Coil Spring (ADJUST 5 LEVEL) BRAKE FRONT SINGLE DISC BRAKE 220 mm.                                                                                                                                                                                                                                                                                                                                                                                                                                                                                                   |
| FRONT SUSPENSION Telescopic  REAR SUSPENSION Coil Spring (ADJUST 5 LEVEL)  BRAKE FRONT SINGLE DISC BRAKE 220 mm.                                                                                                                                                                                                                                                                                                                                                                                                                                                                                                                   |
| REAR SUSPENSION Coil Spring (ADJUST 5 LEVEL)  BRAKE FRONT SINGLE DISC BRAKE 220 mm.                                                                                                                                                                                                                                                                                                                                                                                                                                                                                                                                                |
| BRAKE FRONT SINGLE DISC BRAKE 220 mm.                                                                                                                                                                                                                                                                                                                                                                                                                                                                                                                                                                                              |
|                                                                                                                                                                                                                                                                                                                                                                                                                                                                                                                                                                                                                                    |
| BRAKE REAR SINGLE DISC BRAKE 200 mm /SBS (Share Brake System)                                                                                                                                                                                                                                                                                                                                                                                                                                                                                                                                                                      |
|                                                                                                                                                                                                                                                                                                                                                                                                                                                                                                                                                                                                                                    |
| RIM SIZE FRONT ALLOY WHEELS 2.75x12 in.                                                                                                                                                                                                                                                                                                                                                                                                                                                                                                                                                                                            |
| RIM SIZE REAR ALLOY WHEELS 3.25x12 in.                                                                                                                                                                                                                                                                                                                                                                                                                                                                                                                                                                                             |
| FRONT TIRE SIZE 120/70 R12 51L                                                                                                                                                                                                                                                                                                                                                                                                                                                                                                                                                                                                     |
| REAR TIRE SIZE 130/70 R12 56L                                                                                                                                                                                                                                                                                                                                                                                                                                                                                                                                                                                                      |
| DIMENSIONS 800 x 1,950 x 1,300 mm.                                                                                                                                                                                                                                                                                                                                                                                                                                                                                                                                                                                                 |
| net weight 138 kg.                                                                                                                                                                                                                                                                                                                                                                                                                                                                                                                                                                                                                 |
| MAX SPEED 130 Km./Hr.                                                                                                                                                                                                                                                                                                                                                                                                                                                                                                                                                                                                              |
| FUEL CONSUMPTION 3.13L / 100Km.                                                                                                                                                                                                                                                                                                                                                                                                                                                                                                                                                                                                    |