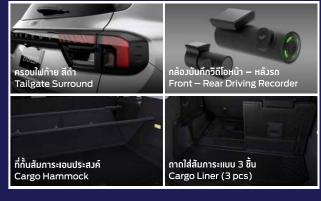

#### เบาะแดวที่ 3 พับใฟฟ้า

เบาะนั่มแกวที่ 3 พับได้ด้วยระบบไฟฟ้า อีกทั้มเบาะแกวที่ 2 สามารถพับแบบแบนราบ เพื่อปรับเปลี่ยนพื้นที่ให้เหมาะสมกับการบรรทุกสัมภาระใด้มากขึ้น ำเจนาะรุ่น Titanium+ และ Wildtrak