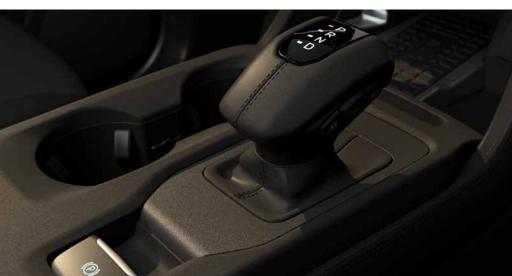

#### เกียร์อัตโนมัติแบบ Electric Shifter (E-Shifter)

มิติใหม่แห่งการควบคุมรถยนต์ในมือคุณ กับเกียร์อัตโนมัติแบบ Electric Shifter ที่มา พร้อมเทคโนโลยีขั้นสูง ระบบช่วยจอดอัจฉริยะ (Active Park Assist) ช่วยให้ผู้ขับขี่ จอดรถในพื้นที่แคบใด้อย่างปลอดภัยเพียงแค่ปลายนิ้วสัมผัส ระบบจะช่วยบังคับพวงมาลัย ปรับเกียร์ เร่งความเร็ว และเบรกทั้งในการจอดรถแบบขนานหรือเข้าช่องจอดใด้อย่าง ง่ายดาย