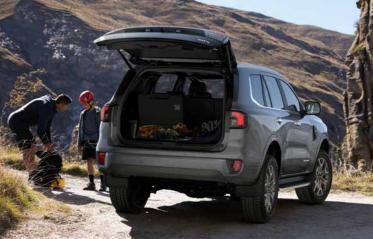

#### เบาะแดวที่ 3 พับใฟฟ้า

เบาะนั่มแกวที่ 3 พับได้ด้วยระบบไฟฟ้า อีกทั้มเบาะแกวที่ 2 สามารถพับแบบแบนราบ เพื่อปรับเปลี่ยนพื้นที่ให้เหมาะสมกับการบรรทุกสัมภาระใด้มากขึ้น ำเจนาะรุ่น Titanium+ และ Wildtrak

#### หลังคา Panoramic Moonroof

เพิ่มความโอ่โกมและหรูหรา ด้วยหลังคา Panoramic Moonroof แบบปรับใฟฟ้า พร้อมเปิดรับการผจญภัยครั้งใหม่ของคุณ \*เจพาะรุ่น Titanium+ และ Wildtrak