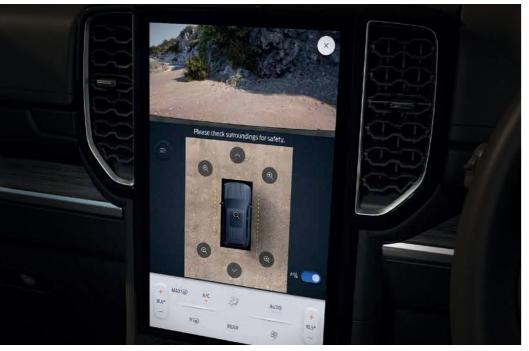

#### กล้อมมอมรอบคัน 360 อมศา (360 Degree Camera)

กล้อมมอวรอบคัน 360 อวศา ช่วยให้เห็นทัศนวิสัยได้รอบคัน ไม่ว่าจะเป็น 360 อวศารอบคันจากมุมสูว หรือ 180 อวศา จากหน้าจรถท้ายรถ เชื่อมต่อกับหน้าจอทัชสกรีนแนวตั้มโดยมีหน้าจอแยกส่วนเพื่อให้จอดรถใด้สะดวกยิ่มขึ้นในพื้นที่แคบ หรือช่วยเหลือผู้ขับขี่ในการเดินทาวบนสภาพเส้นทาวออฟโรด