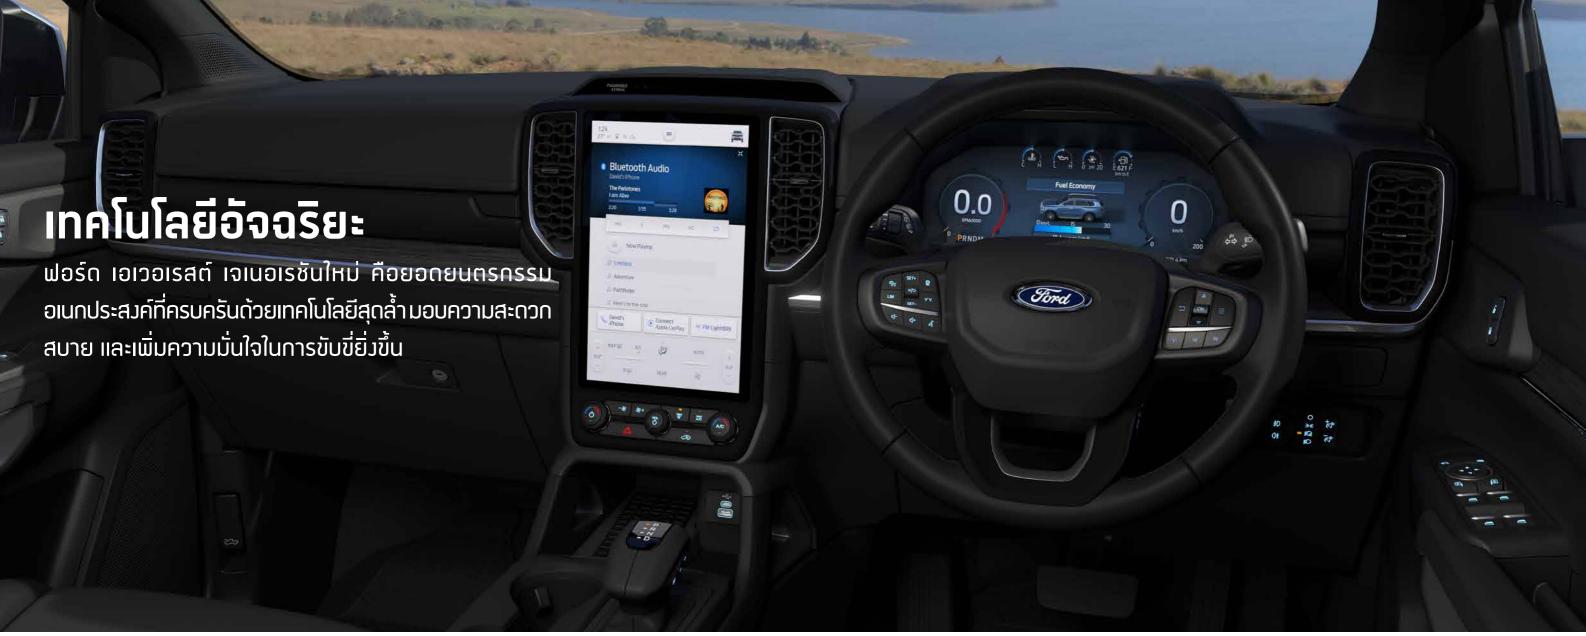

#### SYNC® 4A

ระบบอินโฟเทนเมนท์รุ่นใหม่ล่าสุดที่เชื่อมกับ Cloud มาพร้อมฝีเจอร์การใช้มานใหม่ๆ และตัวช่วยจดจำฝีเจอร์ที่ใช้ล่าสุด 5 รายการ มีเมนสั่มการที่ใช้มานใด้ม่าย รอมรับ Wireless Apple CarPlay® และ Android Auto™ พร้อมการเชื่อมต่อ ใร้สายกับสมาร์ตโฟนขอมคุณ กับหน้าจอแสดมผลแบบสัมผัส Multi -Touch ขนาด 10.1 นิ้ว สำหรับรุ่น Trend และ Sport และขนาด 12 นิ้ว สำหรับรุ่น Titanium+ และ Wildtrak