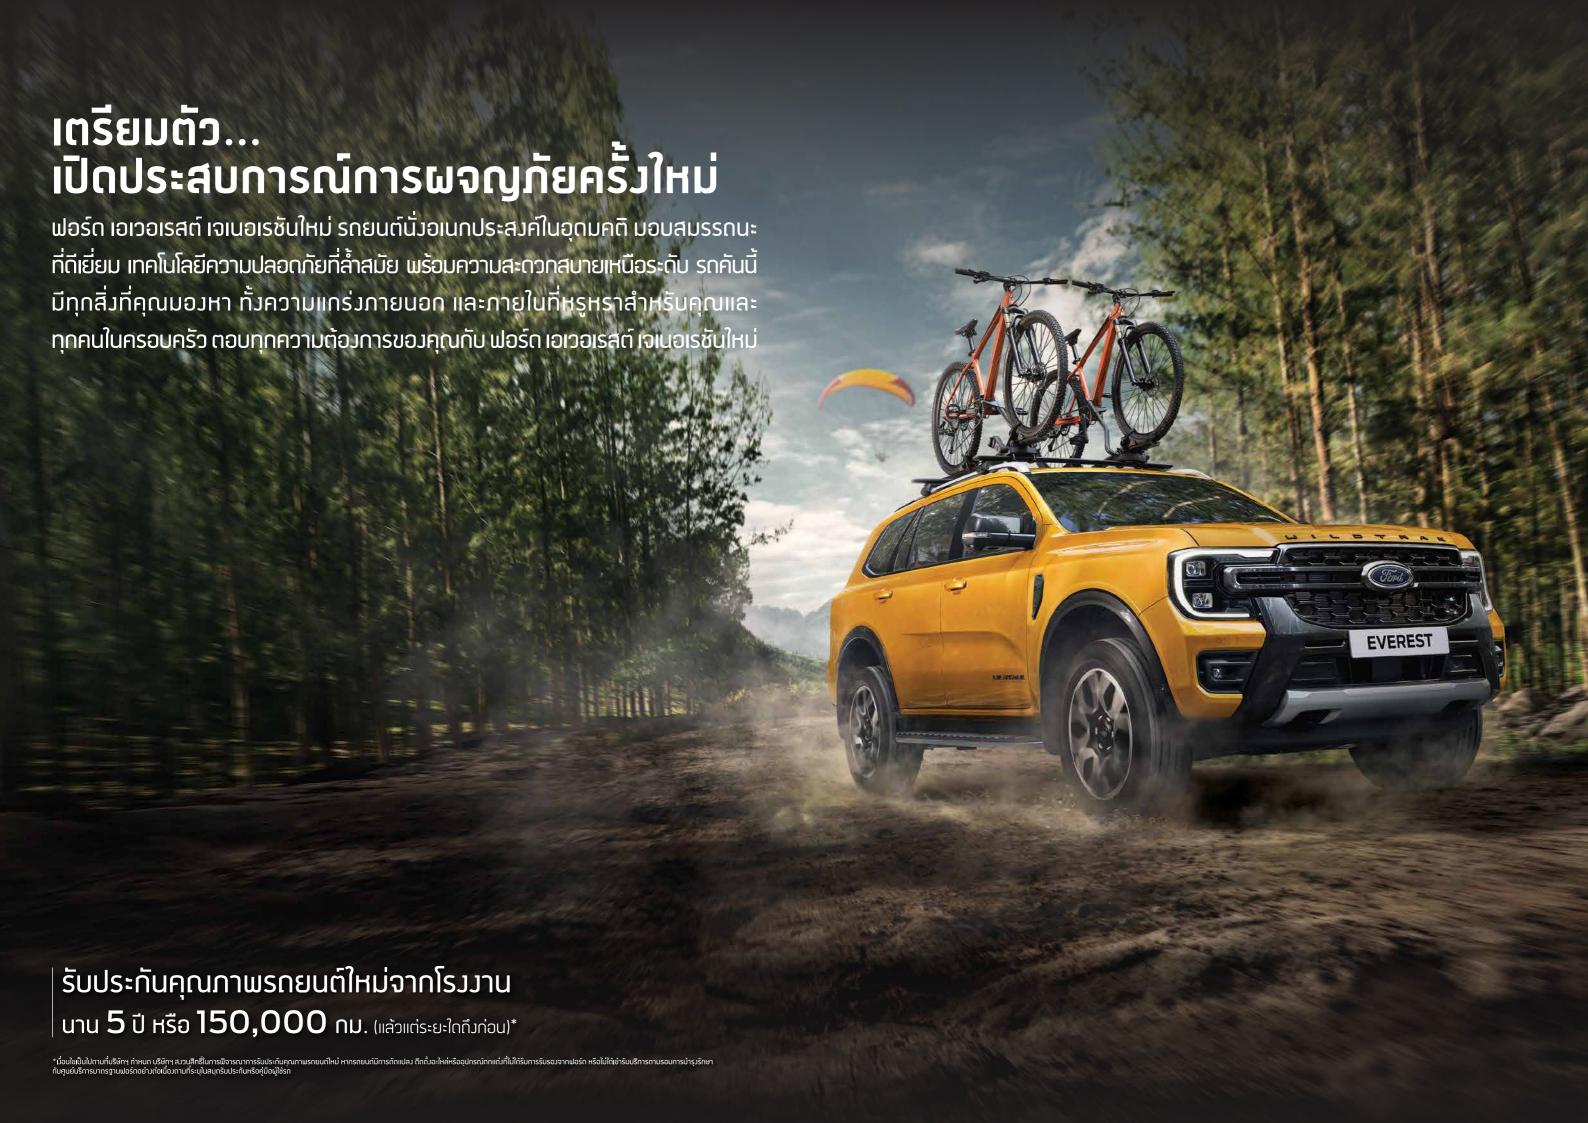

### โหมดการขับขี่ (Selectable Drive Modes)

ฟอร์ด เอเวอเรสต์ เจเนอเรชันใหม่ พร้อมพาคุณใปสัมผัสทุกการผจญภัย ด้วยโหมดการ ขับขี่ทั้งทางเรียบ และออฟโรด ทั้งหมด 6 โหมด\* (โหมดปกติ, โหมดประหยัด, โหมดลากจูง, โหมดทางลื่น, โหมดโคลน, โหมดทราย) เพื่อปรับสมรรดนะการขับขี่ให้เหมาะกับสภาพเส้นทาง และพื้นผิวที่แตกต่างกัน

\*เฉพาะรุ่น Titanium+ 4x4 และ Wildtrak