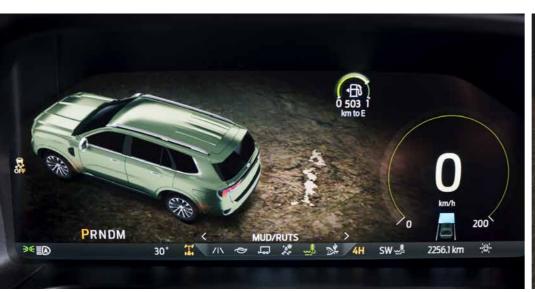

### โหมดการขับขี่ (Selectable Drive Modes)

ฟอร์ด เอเวอเรสต์ เจเนอเรชันใหม่ พร้อมพาคุณใปสัมผัสทุกการผจญภัย ด้วยโหมดการ ขับขี่ทั้งทางเรียบ และออฟโรด ทั้งหมด 6 โหมด\* (โหมดปกติ, โหมดประหยัด, โหมดลากจูง, โหมดทางลื่น, โหมดโคลน, โหมดทราย) เพื่อปรับสมรรดนะการขับขี่ให้เหมาะกับสภาพเส้นทาง และพื้นผิวที่แตกต่างกัน

\*เฉพาะรุ่น Titanium+ 4x4 และ Wildtrak