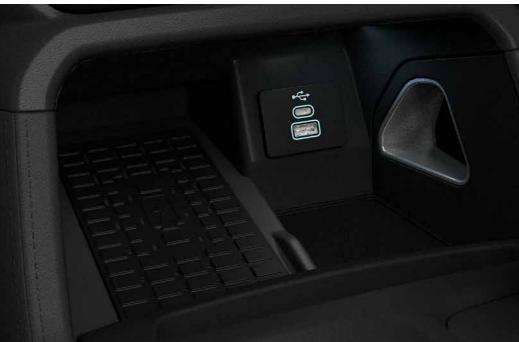

#### แท่นชาร์จโทรศัพท์ใร้สาย

จบทุกความยุ่มยากกับการชาร์จโทรศัพท์มือถือบนรถ เพราะคุณสามารถวามโทรศัพท์มือถือรุ่นที่รอมรับบนแท่นชาร์จโดย ใม่ต้อมเสียบสายชาร์จ

\*เฉพาะโทรศัพท์ที่รอวรับการชาร์จแบบใร้สาย โปรดตรวจสอบรายละเอียดจากผู้ผลิตโทรศัพท์ขอมทาน