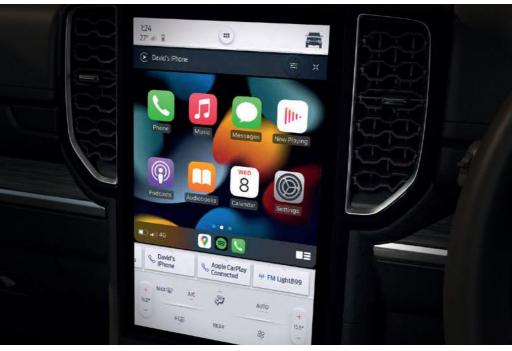

#### SYNC® 4A

ระบบอินโฟเทนเมนท์รุ่นใหม่ล่าสุดที่เชื่อมกับ Cloud มาพร้อมฝีเจอร์การใช้มานใหม่ๆ และตัวช่วยจดจำฝีเจอร์ที่ใช้ล่าสุด 5 รายการ มีเมนสั่มการที่ใช้มานใด้ม่าย รอมรับ Wireless Apple CarPlay® และ Android Auto™ พร้อมการเชื่อมต่อ ใร้สายกับสมาร์ตโฟนขอมคุณ กับหน้าจอแสดมผลแบบสัมผัส Multi -Touch ขนาด 10.1 นิ้ว สำหรับรุ่น Trend และ Sport และขนาด 12 นิ้ว สำหรับรุ่น Titanium+ และ Wildtrak