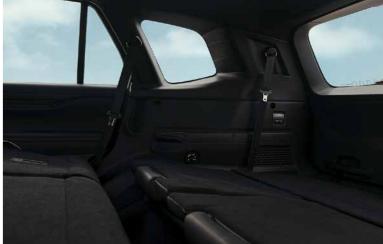

#### เบาะแดวที่ 3 พับใฟฟ้า

เบาะนั่มแกวที่ 3 พับได้ด้วยระบบไฟฟ้า อีกทั้มเบาะแกวที่ 2 สามารถพับแบบแบนราบ เพื่อปรับเปลี่ยนพื้นที่ให้เหมาะสมกับการบรรทุกสัมภาระใด้มากขึ้น ำเจนาะรุ่น Titanium+ และ Wildtrak