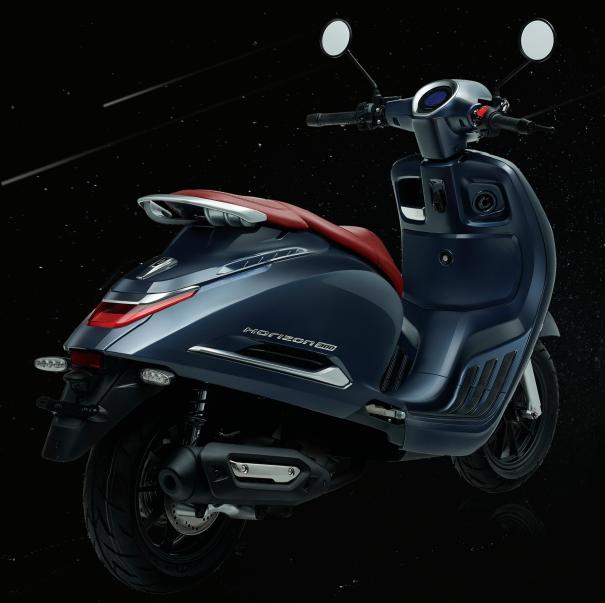

## Horizon 300

## SHINE YOUR ELEGANCE

As a first product of Alpha Volantis brand, Horizon offers powerful engine performance at 300cc in a convenient and compact size scooter. The Horizon name's intention is to inspire rider to start their journey. Designed to represent the futuristic luxury shape with a respect for classic style of scooter.

Displacement

276 cc / 4 stroke

SINGLE CYLINDER SOHC 2-VALVE

Cooling System **LIQUID COOL** 

Max Speed **130 Km/Hr** 

2 Slots USB charger with glove pocket

Front storage space with secure lock

Digital meter with automatic brightness adjustment