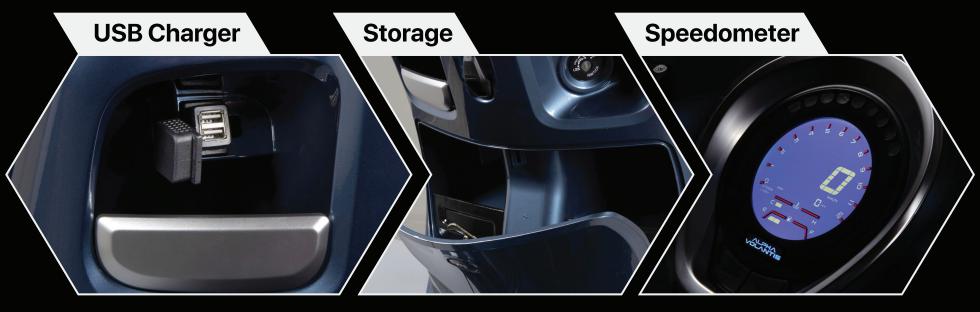

Displacement

276 cc / 4 stroke

SINGLE CYLINDER SOHC 2-VALVE

Cooling System **LIQUID COOL** 

Max Speed **130 Km/Hr** 

2 Slots USB charger with glove pocket

Front storage space with secure lock

Digital meter with automatic brightness adjustment