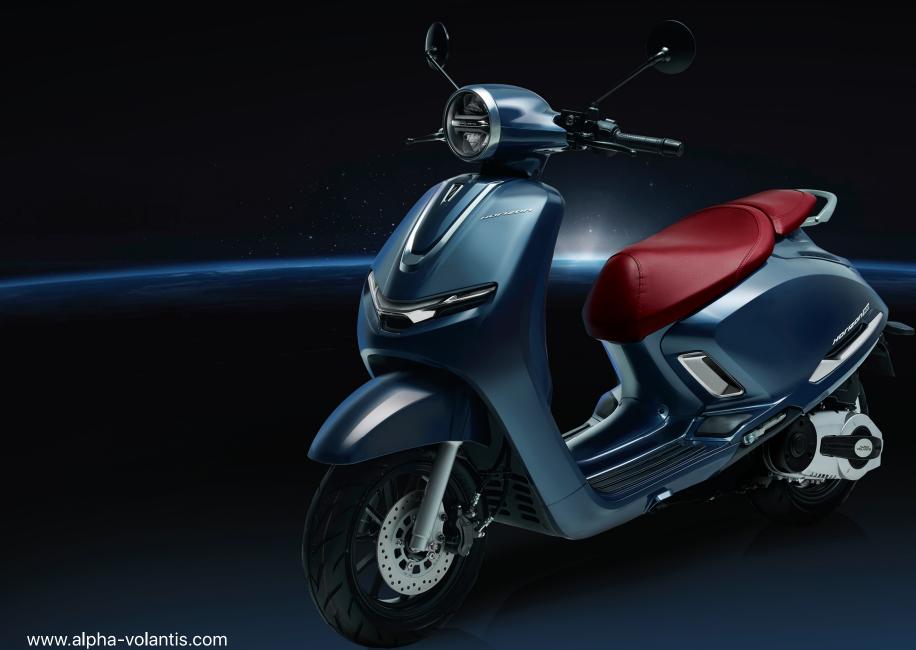

## SHINE YOUR ELEGANCE

As a first product of Alpha Volantis brand, Horizon offers powerful engine performance at 300cc in a convenient and compact size scooter. The Horizon name's intention is to inspire rider to start their journey. Designed to represent the futuristic luxury shape with a respect for classic style of scooter.