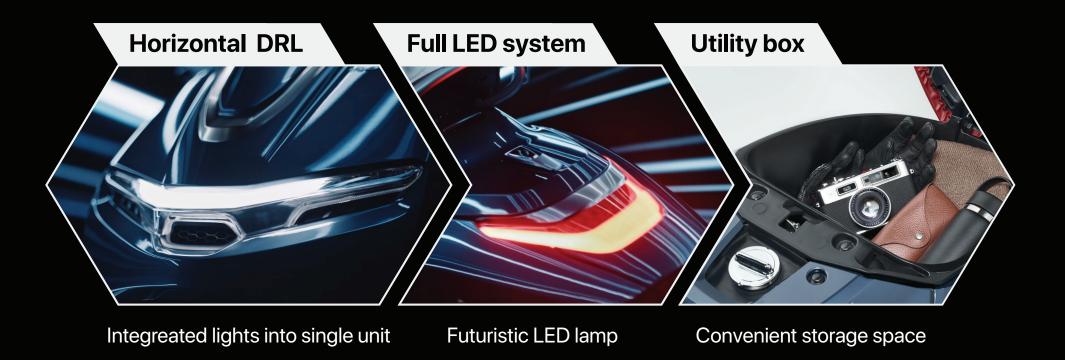

Displacement

276 cc / 4 stroke

SINGLE CYLINDER SOHC 2-VALVE

Cooling System **LIQUID COOL** 

Max Speed **130 Km/Hr** 

2 Slots USB charger with glove pocket

Front storage space with secure lock

Digital meter with automatic brightness adjustment