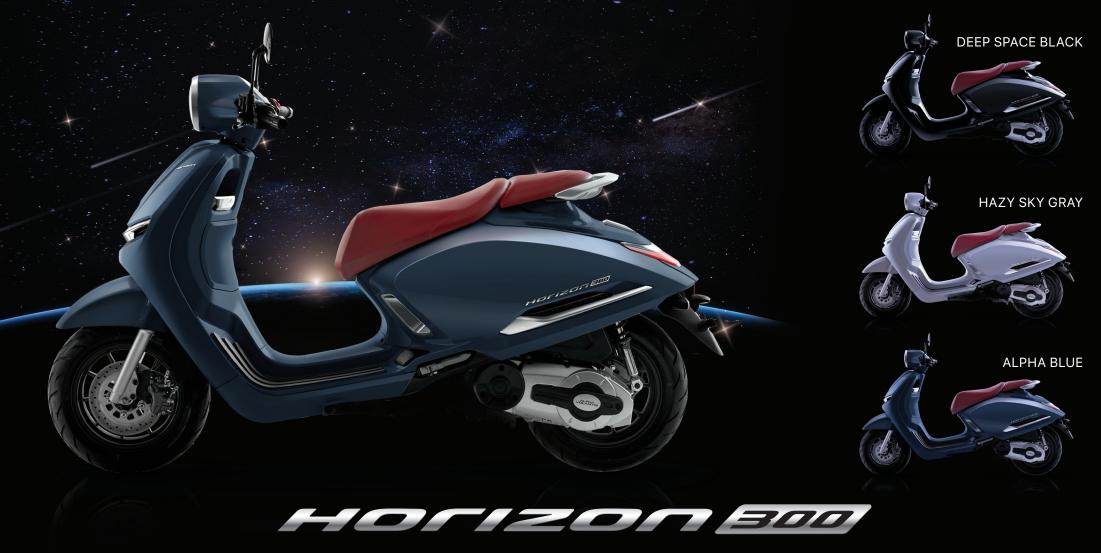

## Horizon 300

## SHINE YOUR ELEGANCE

As a first product of Alpha Volantis brand, Horizon offers powerful engine performance at 300cc in a convenient and compact size scooter. The Horizon name's intention is to inspire rider to start their journey. Designed to represent the futuristic luxury shape with a respect for classic style of scooter.