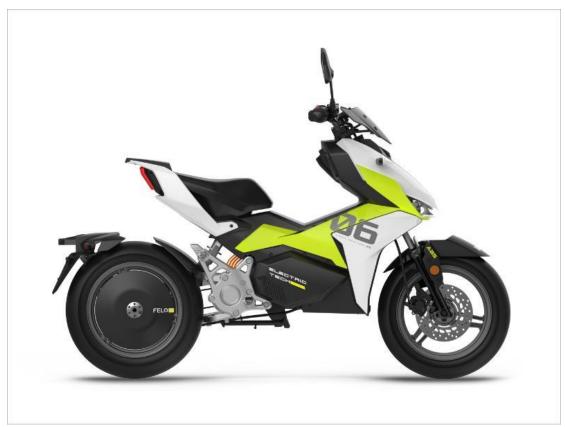

FELO's new concept electric motorcycle.

A new breed between the conventional motorcycle and scooter powerful, lightweight and stylish.